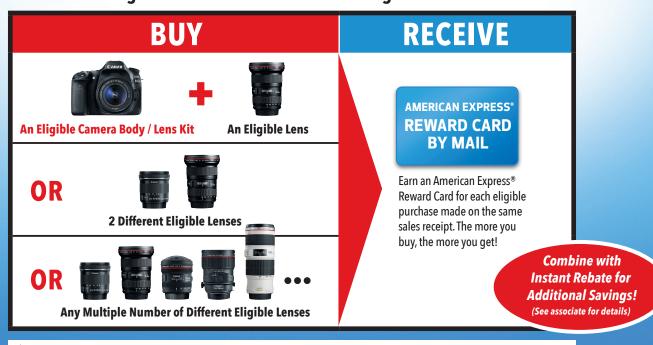

Receive an American Express® Reward Card by mail with the purchase of at least <u>TWO DIFFERENT</u> eligible Canon EF lenses OR an eligible Canon EOS Camera and an eligible Canon EF lens.

SEE REVERSE FOR ELIGIBLE PRODUCTS AND AMERICAN EXPRESS® REWARD CARD DETAILS.

**BUY WITH CONFIDENCE.** Instant Rebates & American Express® Reward Card By Mail Offers Available Only at Canon Authorized Dealers. Receive an American Express® Reward Card by mail with purchase of select Canon Product(s) shipped from and sold by Authorized Canon Dealers.

The American Express' Mail-in Reward Card Offers are not available on purchases made at retail stores located in Connecticut and Rhode Island. Please see Reward Card Claim Form for applicable terms and conditions. Offer does not apply to purchases of refurbished or used products nor for eligible products packaged together and sold for one price.